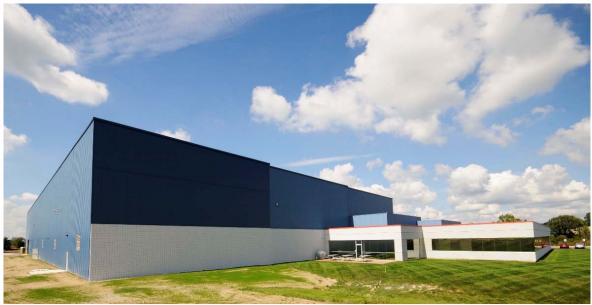

## **UBE Machinery Corporation Completes Expansion of U.S. Assembly Facility**

TOKYO, November 7, 2018 — Ube Industries, Ltd. today announced that its consolidated subsidiary and centerpiece in the UBE Group's machinery business, Ube Machinery Corporation, Ltd., has completed the expansion of the assembly facility for injection molding machines (see below) operated by its American subsidiary, UBE Machinery Inc. An opening ceremony was held on October 25, 2018 to mark the expansion.

The expansion of the assembly facility doubles UBE Machinery's supply capacity for large injection molding machines. The completion of the expansion project, which commenced in April 2018, meets strong needs for large hydraulic two-platen molding machines with a small footprint, which are in high demand among U.S.-based companies.

### Ube Machinery Corporation, Ltd.

General Affairs Group, General Affairs Department Phone: +81(836)22-6465 Fax: +81(836)22-6391

Newly expanded assembly facility

Ichiro Motoki, President of Ube Machinery Inc., addresses the audience